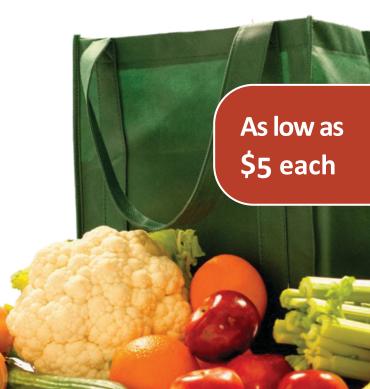

## **Products available:**

- \$5 Fruit Bag
   Example: Bananas, apples, oranges, pears, and kiwi.
- \$5 Veggie Bag
   Example: Lettuce, baby carrots, tomato, pepper and cucumber.
- \$10 Vegetable and Fruit box Includes potatoes, onions and carrots every month, as well as other vegetables and fruit.
- \$15 Vegetable and Fruit box Includes potatoes, onions and carrots every month, as well as other vegetables and fruit.